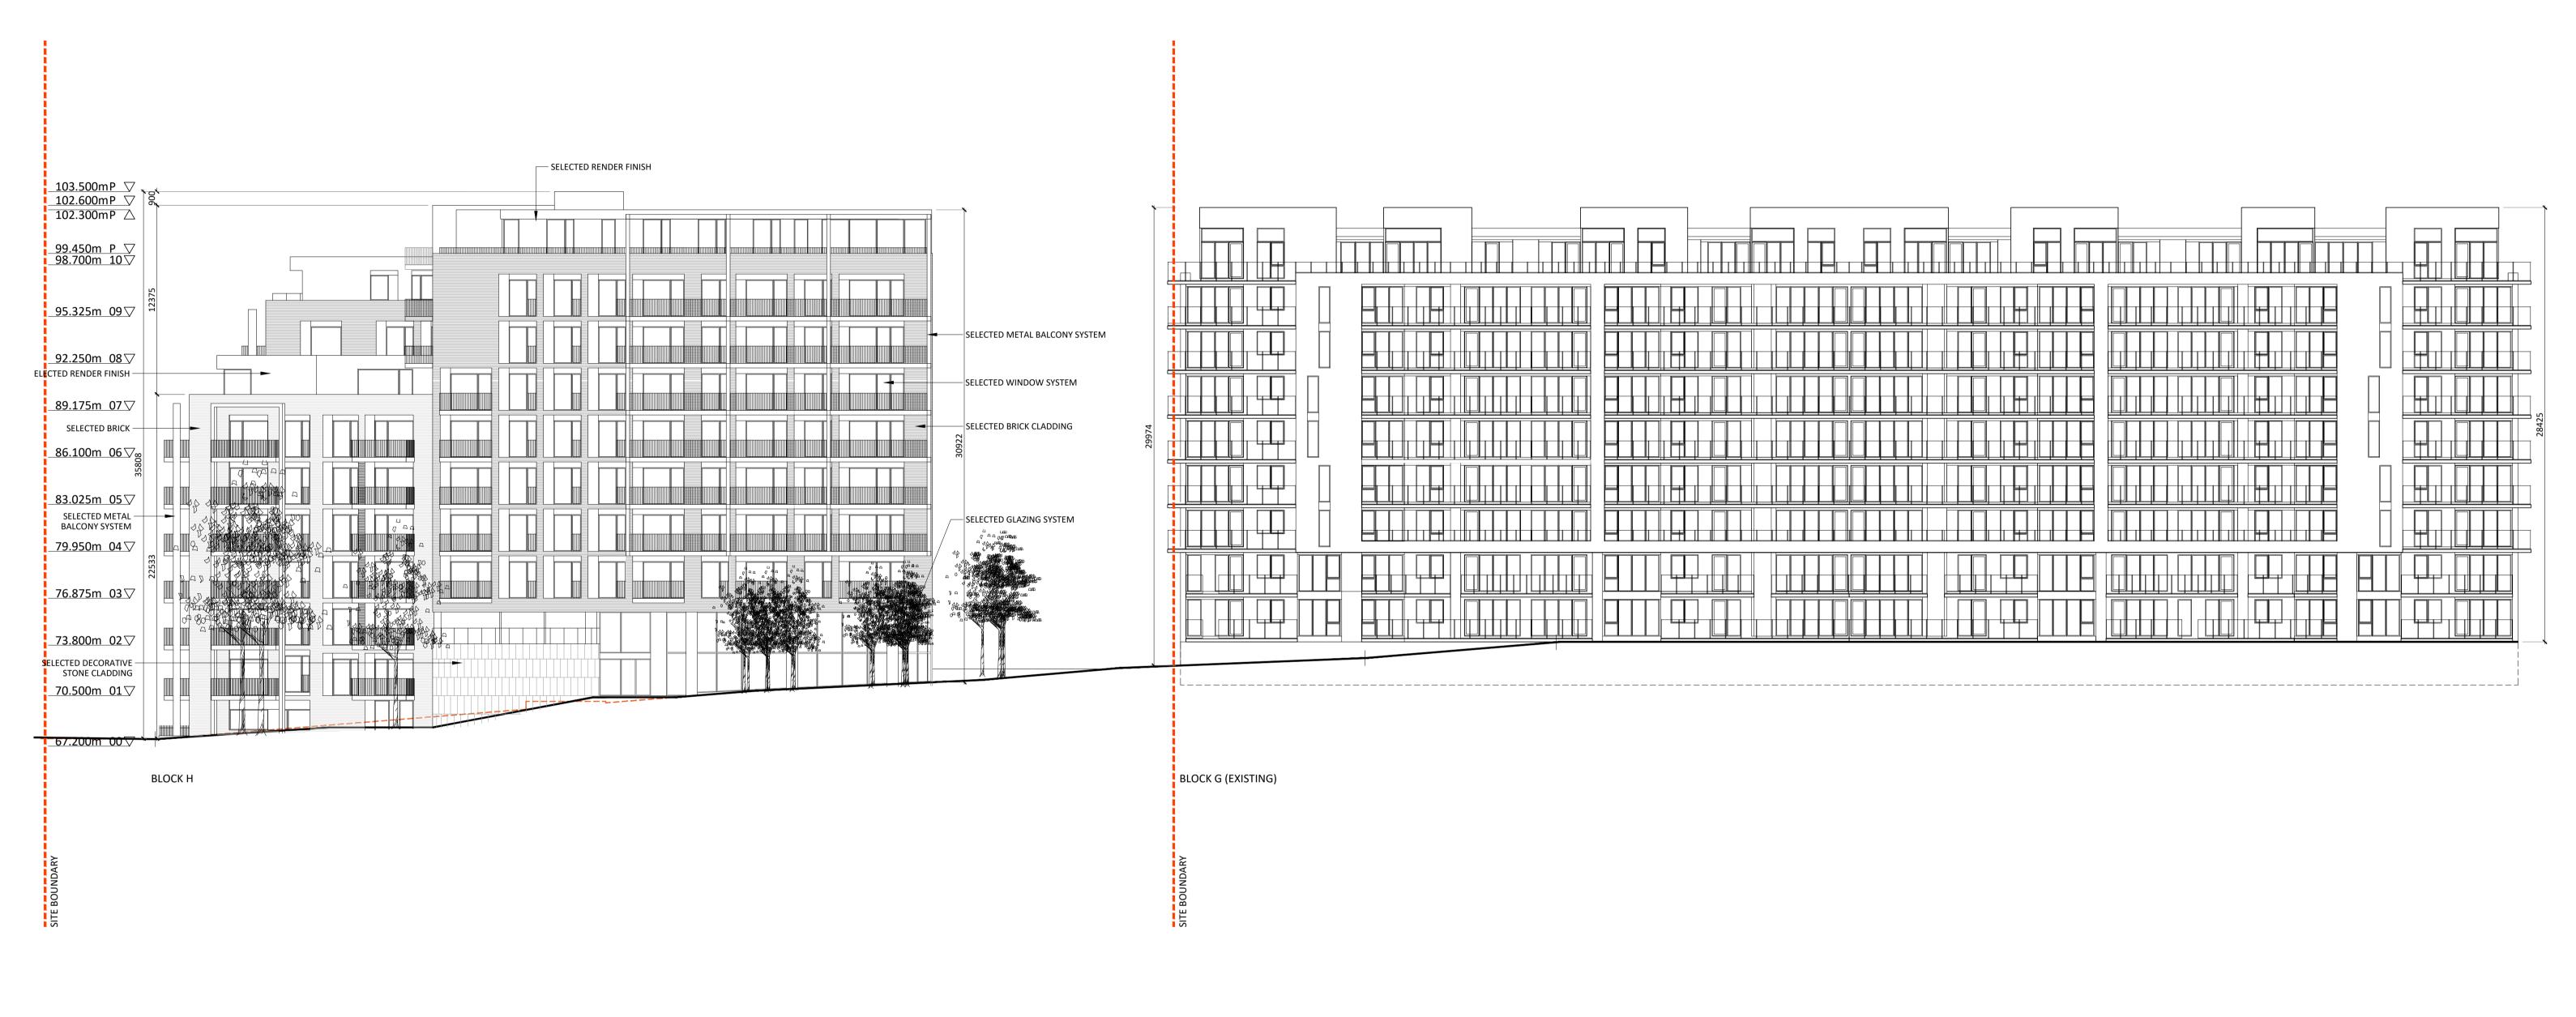

Southwest Elevation (Blocks H & Existing)

| Revision Description                                                                                                                                                                                                                                                                                                | Date       | Rev. No. | Issued by |  |  |  |
|---------------------------------------------------------------------------------------------------------------------------------------------------------------------------------------------------------------------------------------------------------------------------------------------------------------------|------------|----------|-----------|--|--|--|
|                                                                                                                                                                                                                                                                                                                     |            |          |           |  |  |  |
|                                                                                                                                                                                                                                                                                                                     |            |          |           |  |  |  |
|                                                                                                                                                                                                                                                                                                                     |            |          |           |  |  |  |
|                                                                                                                                                                                                                                                                                                                     |            |          |           |  |  |  |
|                                                                                                                                                                                                                                                                                                                     |            |          |           |  |  |  |
| Issued for SHD submission                                                                                                                                                                                                                                                                                           | 02-09-2019 | 6        | SK        |  |  |  |
| Issued for review                                                                                                                                                                                                                                                                                                   | 16-08-2019 | 5        | SK        |  |  |  |
| Issued for review                                                                                                                                                                                                                                                                                                   | 29-07-2019 | 4        | SK        |  |  |  |
| Updated Elevations                                                                                                                                                                                                                                                                                                  | 22-07-2019 | 3        | СВ        |  |  |  |
| Issued for submission                                                                                                                                                                                                                                                                                               | 05-04-2019 | 2        | AB        |  |  |  |
| First issue                                                                                                                                                                                                                                                                                                         | 20-03-2019 | 1        | AB        |  |  |  |
| Figured dimensions only to be used. This drawing is copyright of O'Mahony Pike Architects Ltd. All information approved use in accordance with BS1192(2007) + A2(2016), Table 5; Standard Codes for Suitability of Models a If 'Information Approval Check' is empty, this information has been shared at SO - WIP. |            |          |           |  |  |  |

Project: The Grange KW

Client: KW PRS ICAV Acting For And On Behalf Of Its Sub-fund KW PRS Fund 10

Drawing Title: Southwest Elevation (Blocks H & Existing)

Drawing No.: 1818-OMP-00-ZZ-DR-A-XX-21004